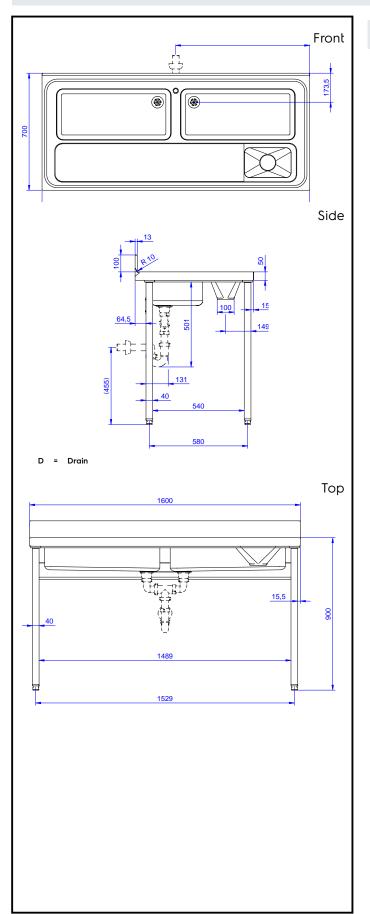

## Key Information:

| Number of cutting boards<br>132766 (TLV1600PN) | 2       |
|------------------------------------------------|---------|
| Cutting board dimensions -<br>width            | 430 mm  |
| Cutting board dimensions -<br>depth            | 640 mm  |
| Cutting board dimensions -<br>height           | 25 mm   |
| External dimensions, Width:                    | 1600 mm |
| External dimensions, Depth:                    | 700 mm  |
| External dimensions, Height:                   | 1000 mm |
| Upstand Dimensions, Height:                    | 100 mm  |
| Upstand Dimensions, Depth:                     | 13 mm   |
| Upstand Dimensions, Radius:                    | R=10    |
| Worktop thickness:                             | 50 mm   |
| Net weight:                                    | 60 kg   |

#### Construction

- Table can be equipped with a mobile bin with lid for waste disposal (optional accessory).
- 50 mm worktop in 304 AISI stainless steel, 10/10 in thickness with upturned edges and reinforced waterproof underpanel, incorporates a layer of sound deadening materials.
- Square section legs and 40 mm height-adjustable feet in 304 AISI stainless steel.
- Table can be equipped with a set of castors as an alternative to the feet.
- 100 mm upstand with 10 mm radioused corner and 13 mm deep, designed to be used against a wall.
- Upstand back completely covered with Stainless Steel welded profile.