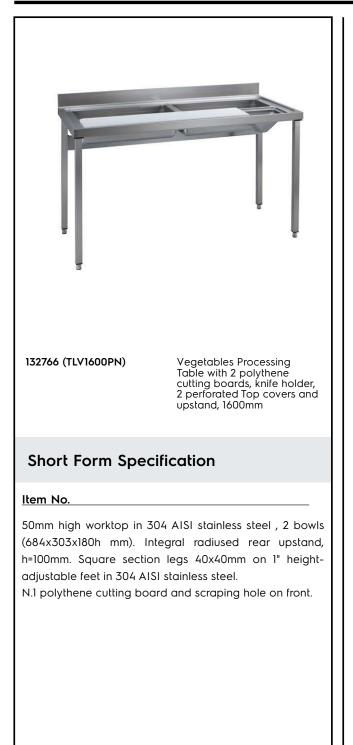

# Standard Preparation 1600 mm Vegetables Processing/ Washing Table with Upstand

## Key Information:

| Number of cutting boards<br>132766 (TLV1600PN) | 2       |
|------------------------------------------------|---------|
| Cutting board dimensions -<br>width            | 430 mm  |
| Cutting board dimensions -<br>depth            | 640 mm  |
| Cutting board dimensions -<br>height           | 25 mm   |
| External dimensions, Width:                    | 1600 mm |
| External dimensions, Depth:                    | 700 mm  |
| External dimensions, Height:                   | 1000 mm |
| Upstand Dimensions, Height:                    | 100 mm  |
| Upstand Dimensions, Depth:                     | 13 mm   |
| Upstand Dimensions, Radius:                    | R=10    |
| Worktop thickness:                             | 50 mm   |
| Net weight:                                    | 60 kg   |

#### Construction

- Table can be equipped with a mobile bin with lid for waste disposal (optional accessory).
- 50 mm worktop in 304 AISI stainless steel, 10/10 in thickness with upturned edges and reinforced waterproof underpanel, incorporates a layer of sound deadening materials.
- Square section legs and 40 mm height-adjustable feet in 304 AISI stainless steel.
- Table can be equipped with a set of castors as an alternative to the feet.
- 100 mm upstand with 10 mm radioused corner and 13 mm deep, designed to be used against a wall.
- Upstand back completely covered with Stainless Steel welded profile.